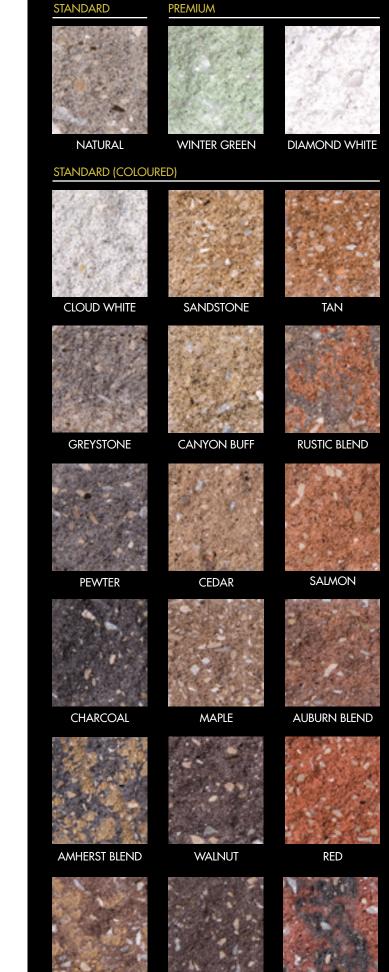

.com



7885 Howard Ave. McGregor, ON NOR 110 Canada PH: 519-726-5444 TOLL FREE: 1-800-771-0658 Fax: 519-726-5671 www.santerrastonecraft.com









# A R C H I T E C T U R A L B L O C K

# The Profiles. The Colours.

### **SPLIT-FACE BLOCK**



### **SPLIT-RIB 2 BLOCK**



# **1 SCORE BLOCK**









**PROFILE BLOCK** 











## **STANDARD SIZES**

Our architectural and standard block products are available in the entire colour pallette in imperial (4", 6", 8", 10" and 12") and metric modular sizes (10cm, 15cm, 20cm, 25cm, and 30cm). To complete your design, we provide fittings to match each profile, in all colours and sizes.

All products conform to CSA A165.1 and ASTM C90.

7885 Howard Ave., McGregor, ON NOR 1JO Canada PH: 519-726-5444 TOLL FREE: 1-800-771-0658 Fax: 519-726-5671



RED ASH

MOCHA BLEND

HARVEST WHEAT